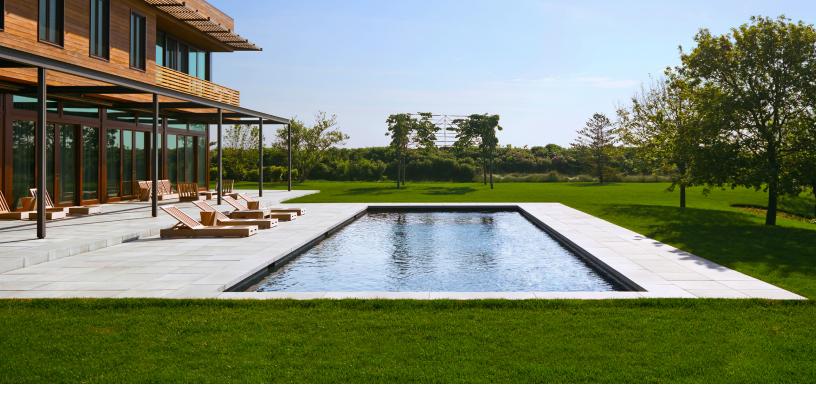

## **PRECAST CONCRETE PAVERS**

Our precast concrete pavers are designed to stand up to the elements while maintaining the aesthetic integrity of our tile. Perfect for rooftops, terraces, pool surrounds, green spaces, patios, hardscapes, parks, and seamlessly connecting indoor and outdoor spaces.