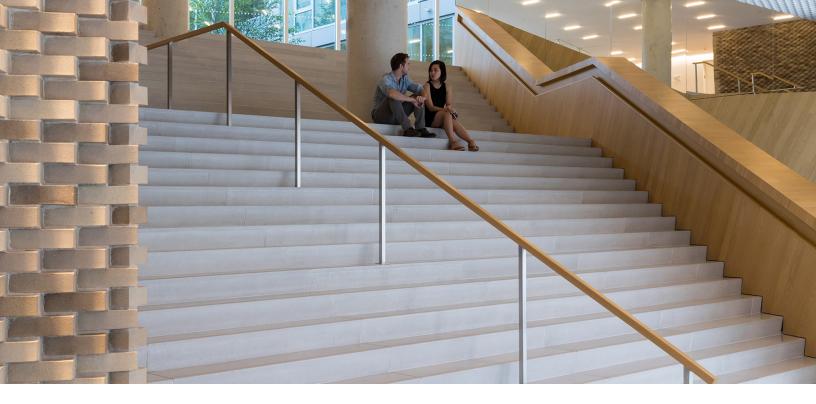

## PRECAST CONCRETE STAIRS + STAIR CLADDING

Handcrafted precast concrete treads, tread + riser units, and cladding. Using GFRC or standard reinforcing, our stairs are completely customizable and work well with various substrates. They can be matched to our other concrete finishes, including floors and walls, to achieve a cohesive design.