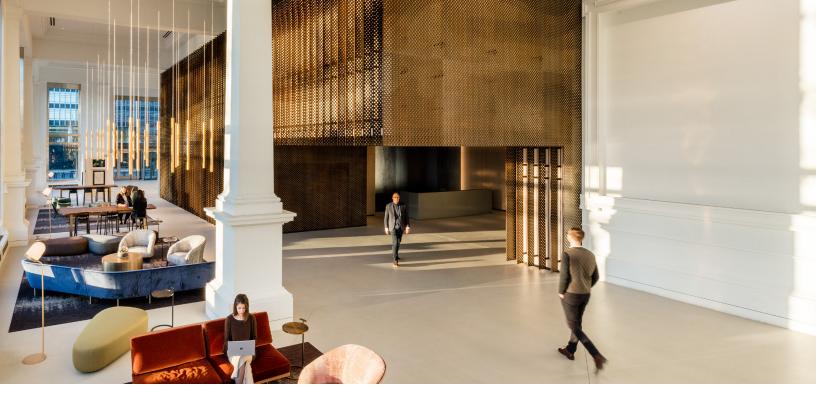

## **SELF-LEVELING OVERLAY**

Our self-leveling overlay flooring is a great option for those who want to achieve the look of a new polished concrete floor but don't have the height required to pour a traditional concrete topping slab. Because self-leveling material requires only 3/8" of height, it can be applied almost anywhere, making it a popular choice for urban and commercial spaces.

## PRODUCT INFORMATION

- Standard and custom colors/finishes
- Durable and low maintenance
- Thin buildup
- Ideal for resurfacing existing concrete
- Consistent appearance
- Highly engineered + crack resistant
- Rated for commercial use
- Qualifies for LEED v4.1